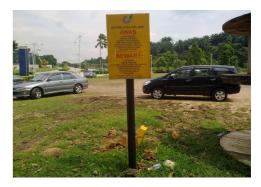

You should also look out for signs indicating the presence of underground electricity cables. These include surface markers, cable slabs buried underground, cable bridges and over-ground boxes. Below are the images showing the indication signs.

Registered with: Tenaga Nasional Berhad (TNB) and Ministry of Finance, CIDB, KTMB, Telekom, etc.

Below are more images showing the indication signs.

No. 23, Jalan Perdana 6/8, Pandan Perdana, 55300 Kuala Lumpur. Tel: +603 - 9282 4007, 03 - 9281 3778 Fax: +603 - 9287 0705