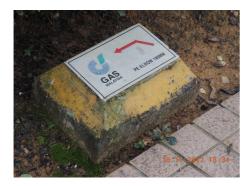

You should also look out for signs indicating the presence of underground electricity cables. These include surface markers, cable slabs buried underground, cable bridges and over-ground boxes. Below are the images showing the indication signs.

Registered with: Tenaga Nasional Berhad (TNB) and Ministry of Finance, CIDB, KTMB, Telekom, etc.

Below are more images showing the indication signs.

No. 23, Jalan Perdana 6/8, Pandan Perdana, 55300 Kuala Lumpur. Tel: +603 - 9282 4007, 03 - 9281 3778 Fax: +603 - 9287 0705