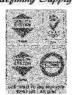

You should also look out for signs indicating the presence of underground electricity cables. These include surface markers, cable slabs buried underground, cable bridges and over-ground boxes. Below are the images showing the indication signs.