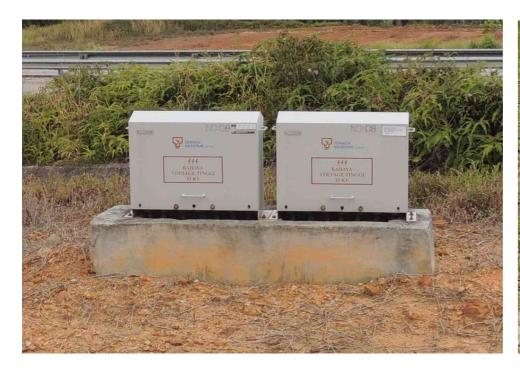

An over-grounded box is one of several indications of presence of underground electricity cables/pipes.

No. 23, Jalan Perdana 6/8, Pandan Perdana, 55300 Kuala Lumpur. Tel: +603 - 9282 4007, 03 - 9281 3778 Fax: +603 - 9287 0705

You should also look out for signs indicating the presence of underground electricity cables. These include surface markers, cable slabs buried underground, cable bridges and over-ground boxes. Below are the images showing the indication signs.