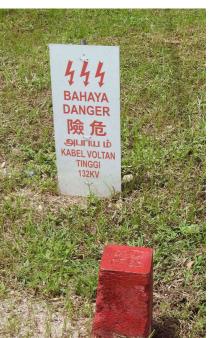

You should also look out for signs indicating the presence of underground electricity cables. These include surface markers, cable slabs buried underground, cable bridges and over-ground boxes. Below are the images showing the indication signs.

Registered with: Tenaga Nasional Berhad (TNB) and Ministry of Finance, CIDB, KTMB, Telekom, etc.

Below are more images showing the indication signs.

No. 23, Jalan Perdana 6/8, Pandan Perdana, 55300 Kuala Lumpur. Tel: +603 - 9282 4007, 03 - 9281 3778 Fax: +603 - 9287 0705