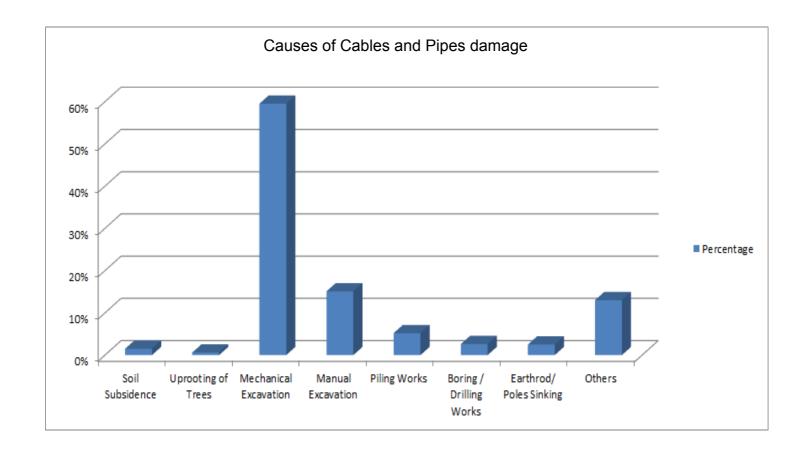

#### Cables and pipes damage can be prevented

As most of us know, mechanical excavation accounted for the majority of cables and pipes damage. Manual excavation was the second major cause. However, cables or pipes damage during earthworks can be prevented if good practices are followed